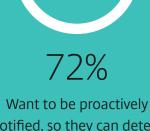

**Features** 

Simplified migration

Performance Matters, Both During and After Migration

notified, so they can detect and address problems

\*2016 CITRIX PERFORMANCE SURVEY BY eG INNOVATIONS AND DABCC

Benchmark user experience before and after migration