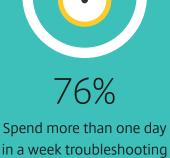

### of Citrix users view performance assurance as top priorities during and after migration to 7.x of Citrix users view performance assurance as one of their

PERFORMANCE CHALLENGES

performance issues

before users notice