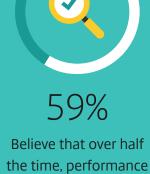

### of Citrix users view performance assurance as top priorities during and after migration to 7.x of Citrix users view performance assurance as one of their

PERFORMANCE CHALLENGES

performance issues

before users notice